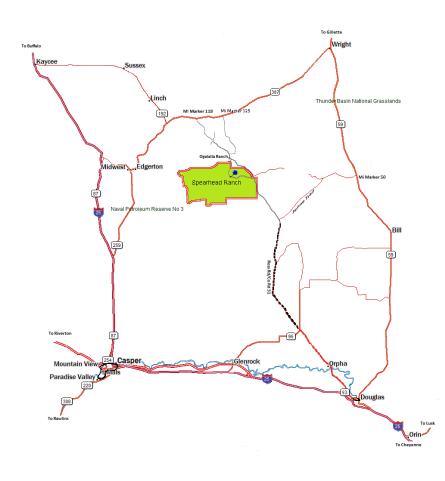

#### TO SPEARHEAD RANCH FROM DOUGLAS (60 miles)

Take Orpha Road/Wyo 93 out of Douglas (this road is on the west end of town about 100yrds north of interstate entrance ramp.) Follow this Highway for **20 miles**, turn left onto Ross Road/Converse Co. Rd #31. Follow Co. Rd #31 for **36 miles** (paved for about 25 miles, then dirt). Turnoff is to the left on top of a hill just past mailboxes, there is a black SPEARHEAD sign at the turn. It is then about **6.5 miles** to ranch.

<u>Heavy loads/muddy roads</u>: Instead of turning on top of hill past mailbox continue on county rd, following signs towards Ogallala Ranch for 7 miles. About 200yds before entering the Ogallala ranch turn left onto the red gravel road. Follow this for aprox. 3 miles and turn left. The ranch is one mile down this road.

### TO SPEARHEAD FROM CASPER/GLENROCK

Ranch is 80 miles from Casper, 60 miles from Glenrock. Take I-25 to Glenrock. Glenrock is a small community. In the middle of town is a 4-way stop sign at 4<sup>th</sup> and Birch. Turn left on Birch, go two blocks, turn right on 6<sup>th</sup> St. and follow it out of town. Turn right on Hwy 95 (Rolling Hills) and follow this road for about 20 miles to Hwy 93, turn left, go 100 yards, and turn left again onto Ross Road/Converse Co. Rd #31. (*See Douglas directions for Co. Rd #31*)

### **TO SPEARHEAD RANCH FROM HIGHWAY 387**

At approximately mile marker 118, turn south onto a dirt road. There will be a large ranch sign on the fence line that says Moore Ranch (these are relatives.) Go 100-200 yards off the highway and turn left following the Ogalalla ranch sign. Continue following Ogalalla signs for approximately 17 miles. As you come down off a large hill continue past the Ogalalla and then turn right at the SPEARHEAD sign onto another gravel road. Follow main road for about 3 miles and you will see a SPEARHEAD sign pointing down a dirt road to the left. Another one mile into the ranch.